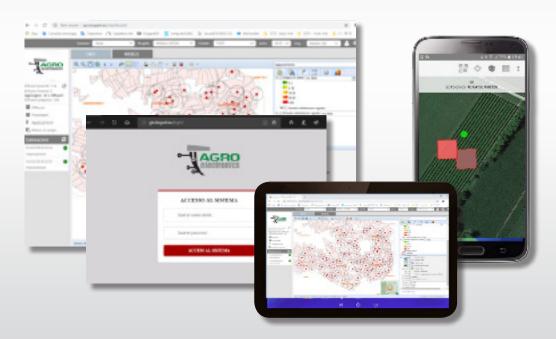

## AGRO GIS suite is:

- Geolocalization Georeferencing
- Aerosol positioning
- Damage assessment
- Collection data for Decision Support System

### Aerosol:

- Maps of positionig of the emitters according with cadastre
- Printing of maps with ortophoto
- Web acces for field control
- User-friendly and customized graphic interfaces

## Damage assessment:

- Web access and App for field operations
- Planning of georeferences field activities
- Heat maps and statistics for insects and generations